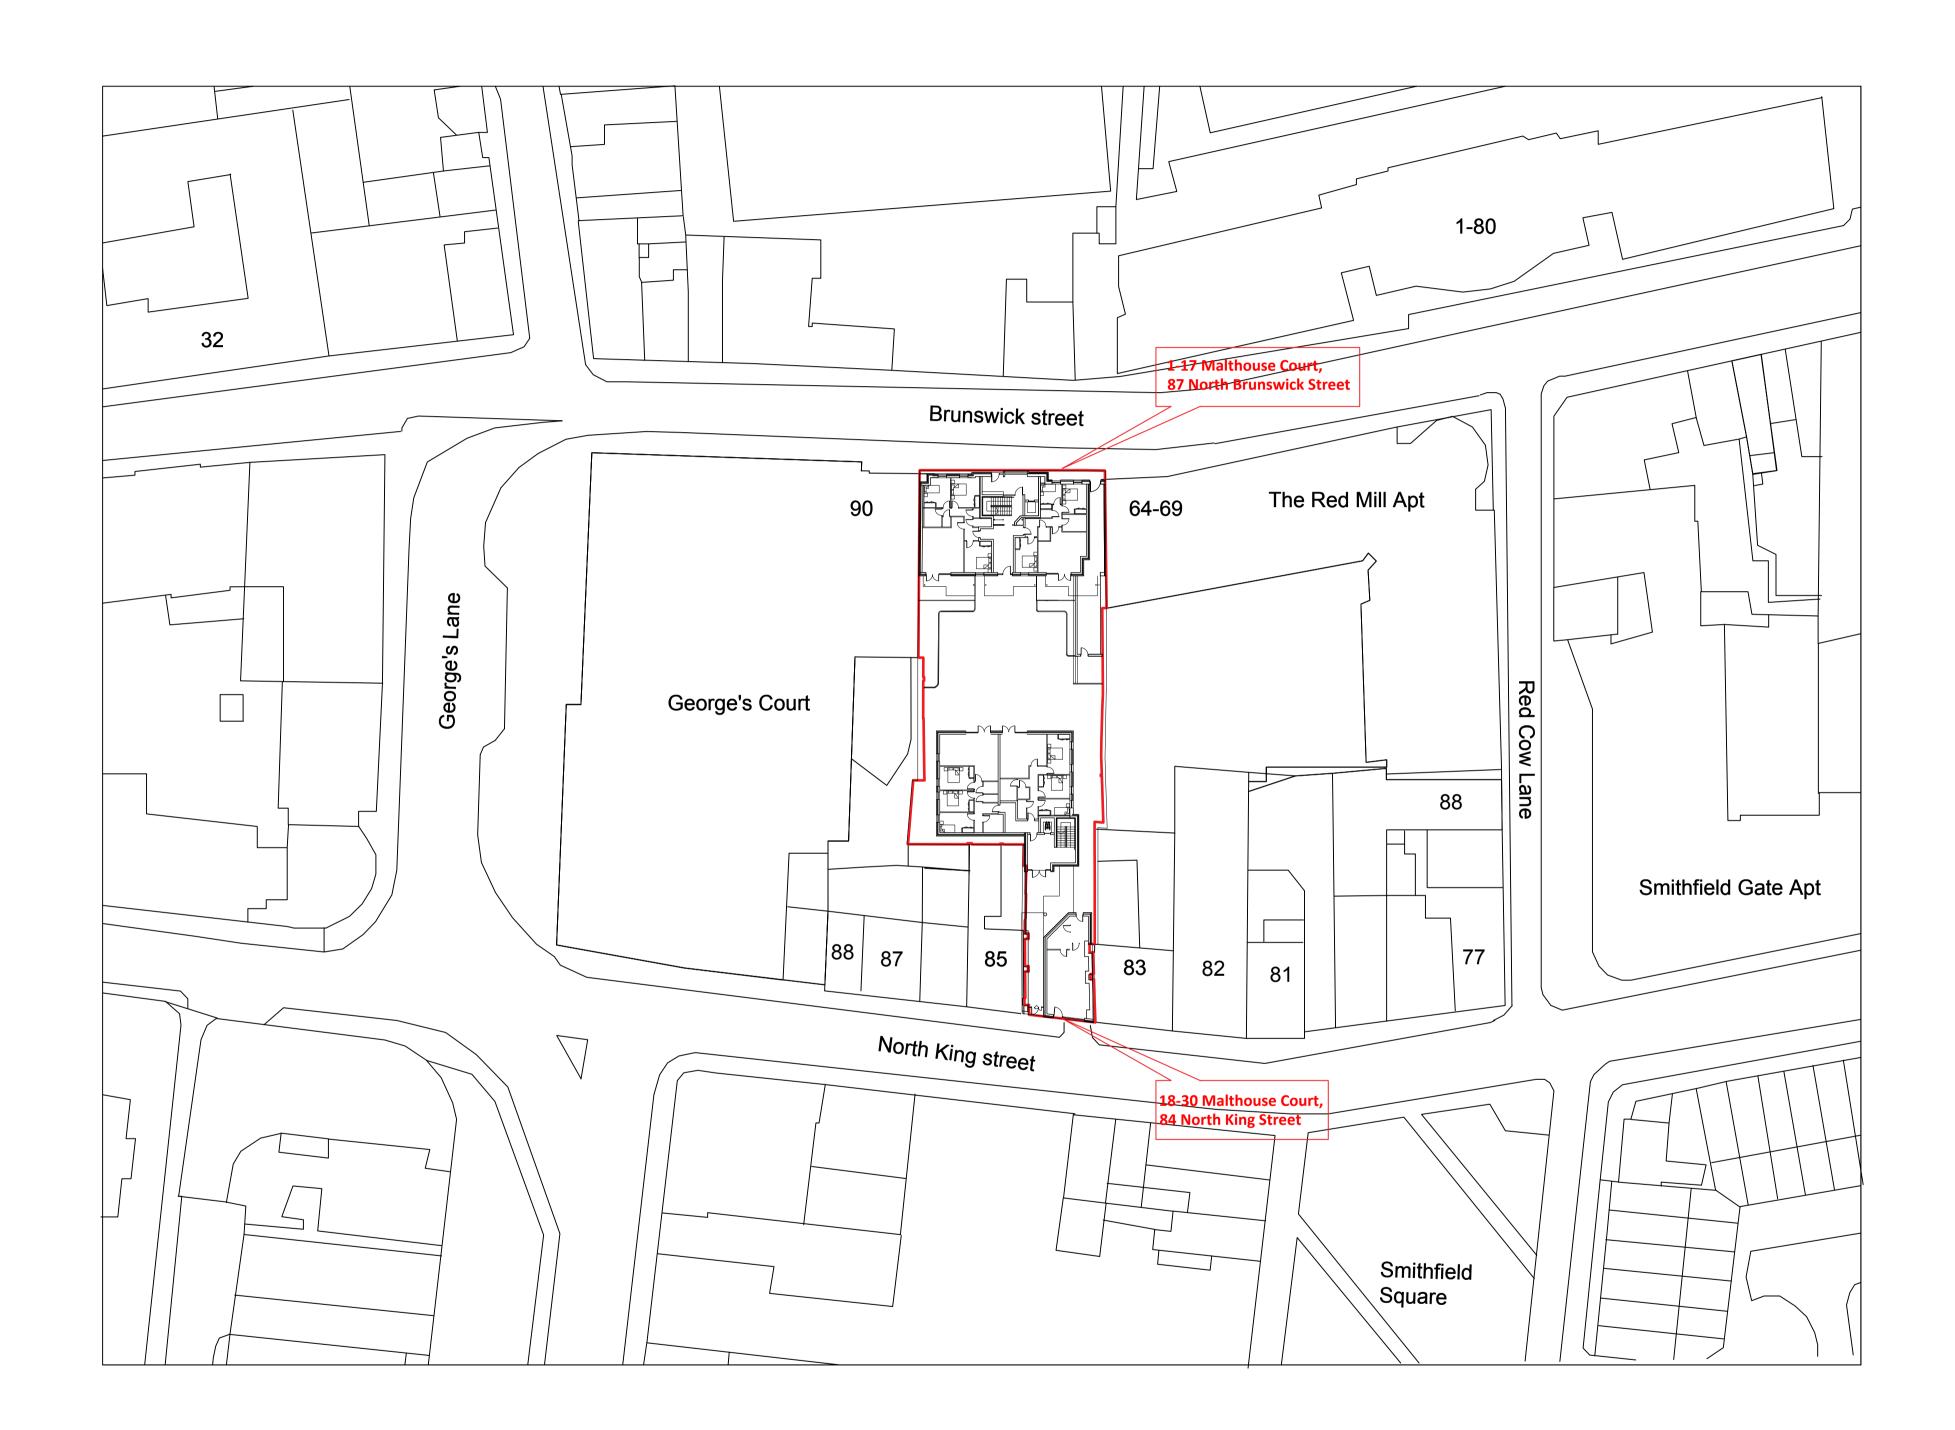

## © COPYRIGHT

This drawing and any design hereon is copyright of Deaton Lysaght Architects and must not be reproduced in whole or in part without their express written consent.

SPECIFICATION.

only:

|       | REVISIONS                                                               |    |         |  |                   |            |           |
|-------|-------------------------------------------------------------------------|----|---------|--|-------------------|------------|-----------|
|       | No: Revision:<br>01 For Comment                                         |    |         |  | Date:<br>06/12/17 |            |           |
|       |                                                                         |    |         |  |                   |            |           |
|       |                                                                         |    |         |  |                   |            |           |
|       |                                                                         |    |         |  |                   |            |           |
|       |                                                                         |    |         |  |                   |            |           |
|       |                                                                         |    |         |  |                   |            |           |
|       |                                                                         |    |         |  |                   |            |           |
|       |                                                                         |    |         |  |                   |            |           |
|       | Drawing Title:<br>SITE PLAN                                             |    |         |  |                   |            |           |
|       | Project:                                                                |    |         |  |                   |            |           |
|       | MALTHOUSE COURT<br>DUBLIN 7                                             |    |         |  |                   |            |           |
|       | Client:<br>CO-OPERATIVE HOUSING IRELAND                                 |    |         |  |                   |            |           |
|       | SCALE                                                                   | E: | Date:   |  | Drg. I            | No:        | Rev:      |
|       | 1:50                                                                    | 0  | 6/12/17 |  | 154               | 0-C-004    | 01        |
|       | Drawn by: EW Checked by: ML                                             |    |         |  |                   |            |           |
|       | DEATON LYSAGHT ARCHITECTS                                               |    |         |  |                   |            |           |
| N     | 44 SOUTH RICHMOND STREET,<br>DUBLIN 2, IRELAND.                         |    |         |  |                   |            |           |
| Page: | Tel. 353 -1- 4754960<br>Fax. 353 -1 - 4754961<br>E-mail: mail@dlarch.ie |    |         |  |                   | DeatonLysa | /<br>aght |